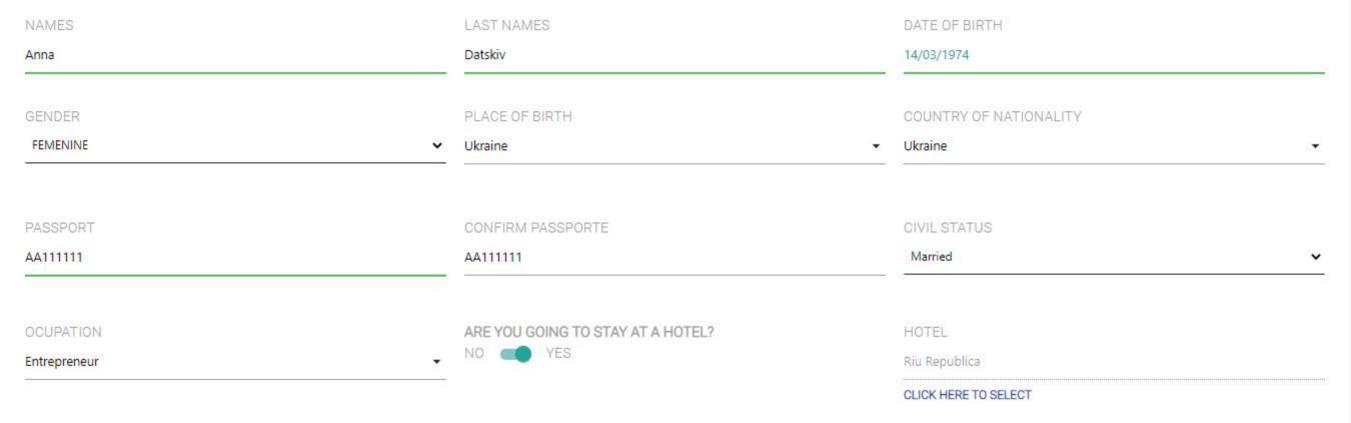

## GENERAL INFORMATION

02006

| PERMANENT ADDRESS      | COUNTRY OF RESIDENCE                  | CITY                   |
|------------------------|---------------------------------------|------------------------|
| Sribnokilska street 20 | Ukraine                               | ▼ Kyiv                 |
|                        |                                       | CLICK HERE TO SELECT   |
| MODE OF TRANSPORTATION | ● ARRIVÁL<br>▼ ○ DEPARTURE            | STATE / (ex: New York) |
| Air Transport          |                                       | Kiev                   |
| POSTAL CODE            | DO YOU MAKE STOPS IN OTHER COUNTRIES? |                        |